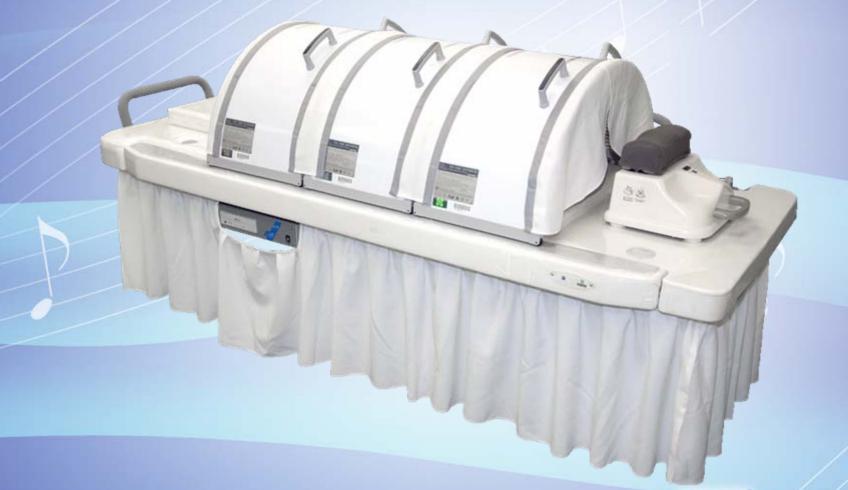

# The NEW Grande SOQI Bed

# New High-Tech Design:

Meets ergonomic needs; more stable & appeals to larger market

## Design concepts:

- 1. "Touch" control panel easy to operate
- Two smaller bed body parts Lighter, smaller, easy to ship and carry
- Modified leg pieces more supportive to bed body and more stable.
- 4. Modified screws and accessories easy to identify and assemble
- 5. New heat insulation strips User friendly