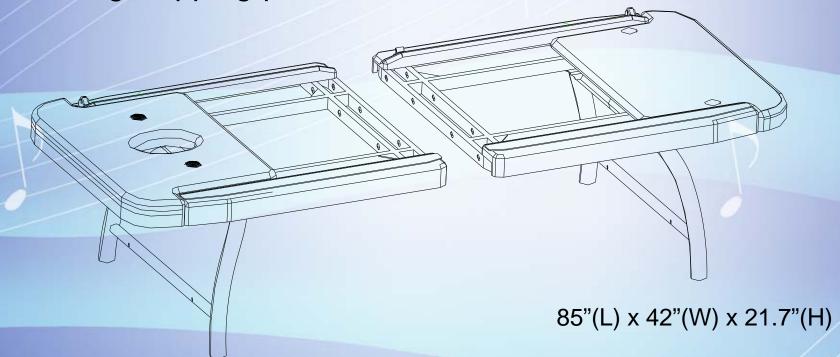

#### Feature 1 -

 Minimized bed structure – two separate bed body pieces

Easier to transport and keep packages intact during shipping process!

### Feature 3 -

Better stability in bed body-

New leg shape design that can hold body weight up to 450 lbs.