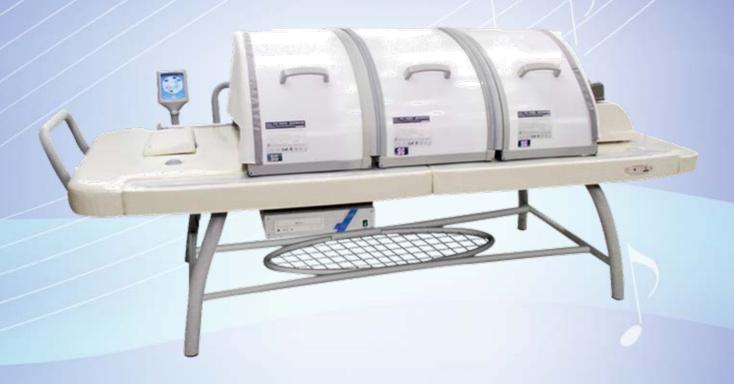

keep packages intact during shipping process!







#### Feature 2 -

## **♦Product Packaging**

Easier to carry and assemble!







### Feature 3 -

Better stability in bed body-

New leg shape design that can hold body weight up to 450 lbs.







### Feature 4 -

### **♦New Pillow**

More comfortableThe dual-lobe design supports the curve created by your head, neck and shoulders to properly align your spine and give you better rest!

#### **♦New Bracket**

More modern look





#### Feature 5 -

### ◆New Touch-Control Panel Technology

- Easy to operate & more user friendly!

 No need to press the buttons, just move your finger over the sensors to change the setting.

- The panel is turn-able; can rotate to different angles when

lying on the bed.









# Place your order today!



Please contact our staff for more information!