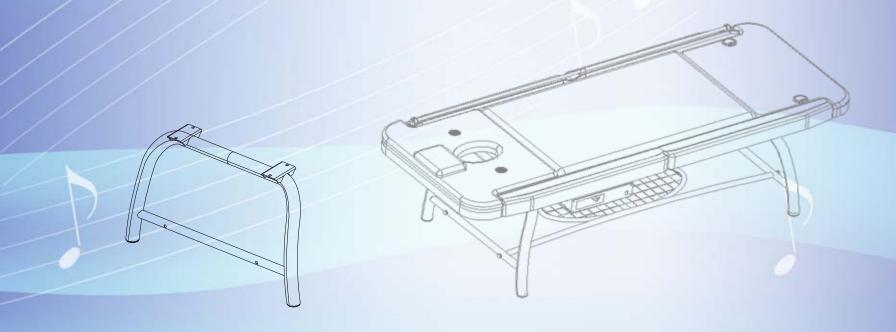

### Feature 3 -

Better stability in bed body-

New leg shape design that can hold body weight up to 450 lbs.