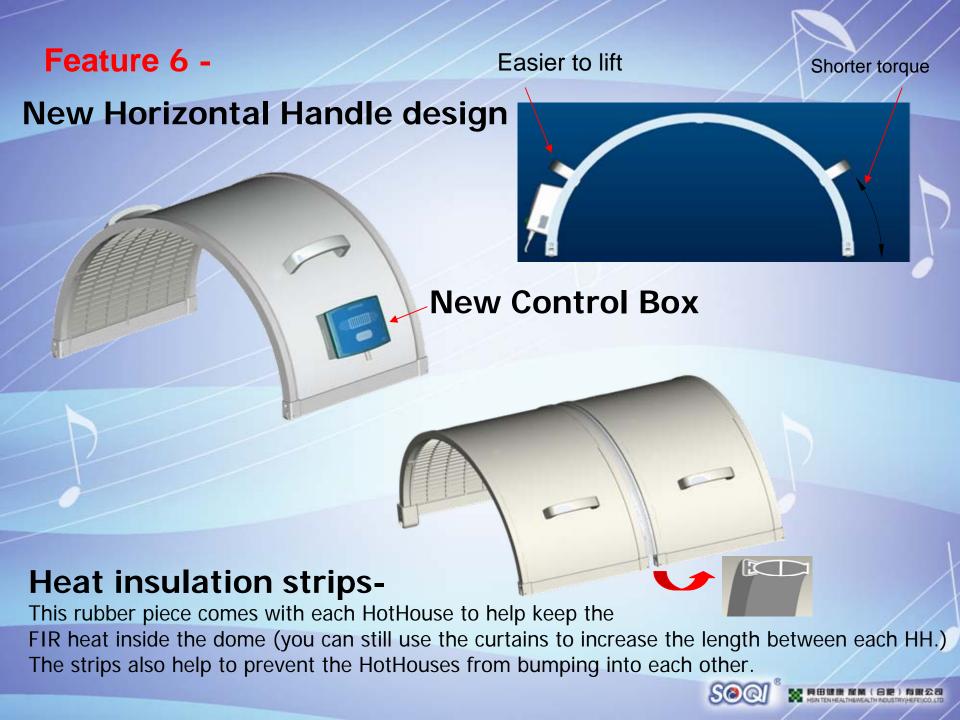

#### Feature 5 -

### ◆New Touch-Control Panel Technology

- Easy to operate & more user friendly!

 No need to press the buttons, just move your finger over the sensors to change the setting.

- The panel is turn-able; can rotate to different angles when

lying on the bed.