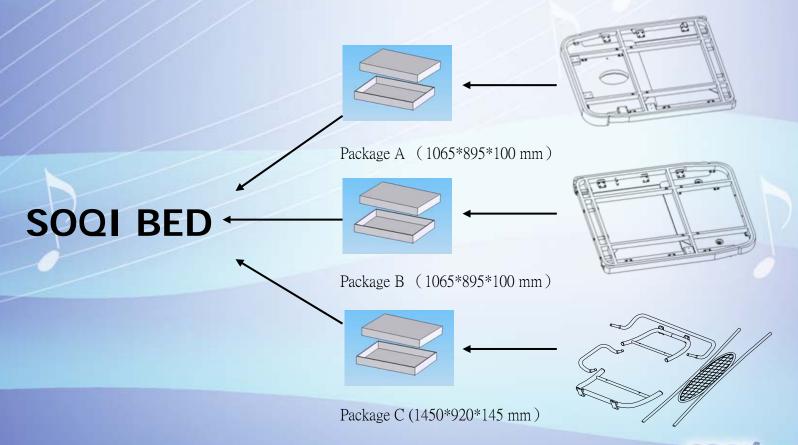

# The NEW Grande SOQI Bed





# New High-Tech Design:

Meets ergonomic needs; more stable & appeals to larger market



## Design concepts:

- 1. "Touch" control panel easy to operate
- Two smaller bed body parts Lighter, smaller, easy to ship and carry
- Modified leg pieces more supportive to bed body and more stable.
- 4. Modified screws and accessories easy to identify and assemble
- 5. New heat insulation strips User friendly



#### Feature 1 -

 Minimized bed structure – two separate bed body pieces

Easier to transport and keep packages intact during shipping process!







#### Feature 2 -

## **♦Product Packaging**

Easier to carry and assemble!







### Feature 3 -

Better stability in bed body-

New leg shape design that can hold body weight up to 450 lbs.







### Feature 4 -

### **♦New Pillow**

More comfortableThe dual-lobe design supports the curve created by your head, neck and shoulders to properly align your spine and give you better rest!

#### **♦New Bracket**

More modern look





#### Feature 5 -

### ◆New Touch-Control Panel Technology

- Easy to operate & more user friendly!

 No need to press the buttons, just move your finger over the sensors to change the setting.

- The panel is turn-able; can rotate to different angles when

lying on the bed.









# Place your order today!



Please contact our staff for more information!