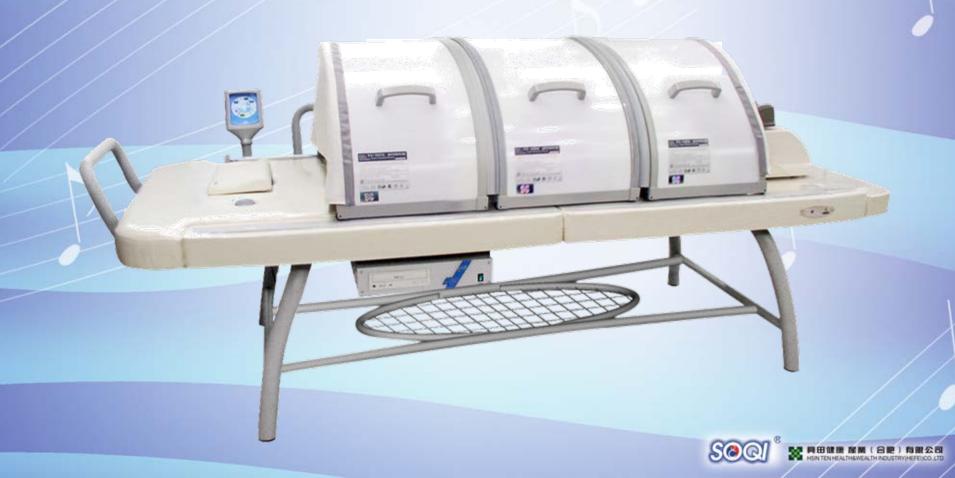

# The NEW Grande SOQI Bed

# New High-Tech Design:

Meets ergonomic needs; more stable & appeals to larger market

## Design concepts:

- 1. "Touch" control panel easy to operate
- Two smaller bed body parts Lighter, smaller, easy to ship and carry
- Modified leg pieces more supportive to bed body and more stable.
- 4. Modified screws and accessories easy to identify and assemble
- 5. New heat insulation strips User friendly